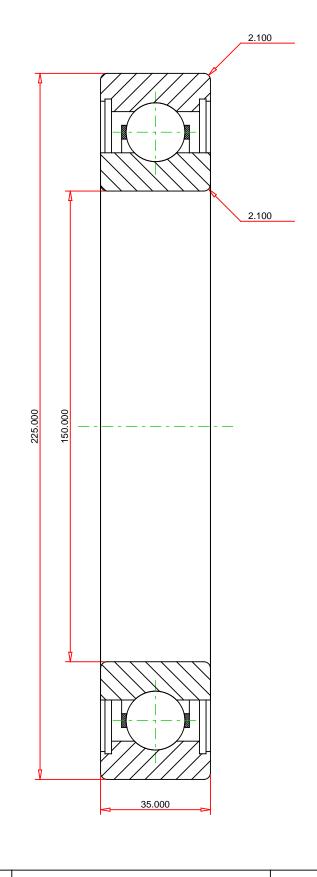

## <u>Specifications</u> | <u>Dimensions</u> | <u>Basic Load Ratings</u> | <u>Factors</u>

| Spe | ecifications | -             |
|-----|--------------|---------------|
|     | Clearance    | C0 (Normal)   |
|     | Bore Size d  | 150.000 mm    |
|     | Features     | Open Open     |
|     |              |               |
|     | Bearing Type | Standard DGBB |
|     | Weight       | 4.9 Kg        |

| Dir | nensions            |            | - |
|-----|---------------------|------------|---|
|     | Outside Diameter D  | 225.000 mm |   |
|     | utside Ring Width B | 35.000 mm  |   |
|     |                     |            |   |

| Radius Rs min | 2.100 mm |
|---------------|----------|
|---------------|----------|

| Cr - Dynamic Load Rating 131.7 kN | Basic Load Ratings       |          | - |
|-----------------------------------|--------------------------|----------|---|
|                                   | Cr - Dynamic Load Rating | 131.7 kN |   |
| COr - Static Load Rating 124.5 kN | COr - Static Load Rating | 124.5 kN |   |